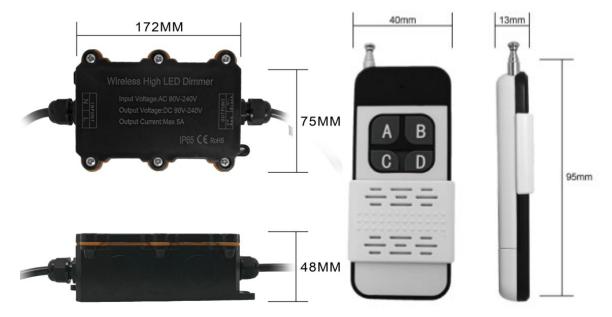

#### **Technical parameters**

- Working temperature:
- Supply voltage: AC90-240v optional (specify required voltage when ordering)
- Output: DC90-240V, 1 channels
- Controller dimension: 172mm\*75mm\*48mm
- Remoter dimension: 95mm\*40mm\*13mm
- Packing size: 185mm\*180mm\*55mm
- Net weight: 253g
- Gross weight: 381g
- Static power: Power on: 0.9w at the moment, less than 0.01w later
- Output current: 5A
- Output power: 1000W

## **External Dimension**