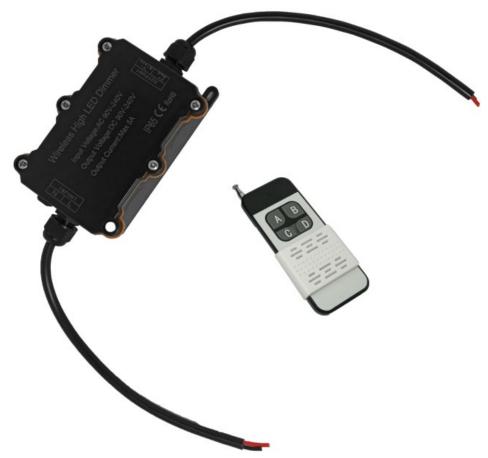

# **Product Specifications**

Name: Wireless high voltage and high power waterproof dimming controller Model: HVDM1804

#### **Technical parameters**

- Working temperature:
- Supply voltage: AC90-240v optional (specify required voltage when ordering)
- Output: DC90-240V, 1 channels
- Controller dimension: 172mm\*75mm\*48mm
- Remoter dimension: 95mm\*40mm\*13mm
- Packing size: 185mm\*180mm\*55mm
- Net weight: 253g
- Gross weight: 381g
- Static power: Power on: 0.9w at the moment, less than 0.01w later
- Output current: 5A
- Output power: 1000W

3. The functions of the buttons on the remote control are shown in the following table (arranged according to the position of the buttons) :

| keys | Keys Name   | Instructions                                                                                                                                                                                                                                                                                                                  |
|------|-------------|-------------------------------------------------------------------------------------------------------------------------------------------------------------------------------------------------------------------------------------------------------------------------------------------------------------------------------|
| Α    | Code/switch | Long press the code in 3 seconds after power on, and short press the code after success to perform the switch function.                                                                                                                                                                                                       |
| В    | Mode switch | Click to switch to one mode: static, burst, breathe, fade, fade, stroboscopic, 1/3 stroboscopic, 2/3 stroboscopic, alarm.When in the last mode, click again to return to the first mode                                                                                                                                       |
| с    | Keys +      | In static mode, the key function is to increase brightness, each press, brightness increase two levels, a total of 255 brightness adjustable;The rest of the mode is to increase the speed, each press the speed to increase a level, a total of 10 speed adjustable.Long press is added continuously.                        |
| D    | Keys -      | In the static mode, the key function is to reduce the brightness,<br>every press, brightness reduction two levels, a total of 255<br>brightness adjustable;The rest of the mode is to reduce the speed,<br>each press the speed to reduce a level, a total of 10 speed<br>adjustable.Long press means continuous subtraction. |