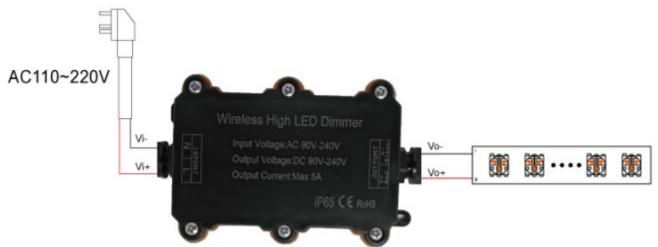

## Interface Specification

The power input terminal: the red wire is connected with L and black wire is connected with N

The load output terminal: red connected to the positive pole and black connected to the negative pole

#### **Direction for use**

1. Connect the load line first, then the power line; before power on, ensure that there is no short circuit between the connecting lines;

2. The first time the controller is used, it needs to be coded. Press the switch key to check the code within 3 seconds after power-on, and the load will flicker once when the check is successful.

## **Typical Applications**

A2Z World Srl - Via Stephenson 32/E Settimo Milanese (MI)