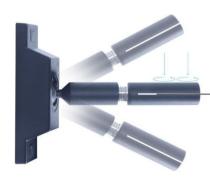

#### Features:

- Flexible and convenient installation, Minor modifications to the walls.
- High quality material, Zinc alloy+stainless steel composition, Strong and durable not easy to deformation.
- Fixed rod can be adjusted by 45°, More possibilities, Suitable for direct, Indirect lighting, Wall washing lighting and other applications.
- Steel strip can up to 25m, Which can perefectly adapt to the lighting decoration of large space.

### Accessories:

Screw Shaft / Cardan Shaft

Cardan Shaft Base

Steel Band 25 Meters / Roll

Power Supply PCB