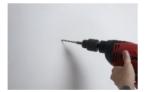

## **Connection Diagram:**

Step 1
Box with Fixing Kit

Step 2
Drill the holes at the exit of the wall first.

Insert screw shaft into the base

Step 4
Connect the power supply for the led strip

Step 5
Fix the base to the wall with screws