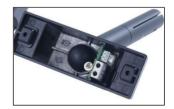

## **Connection Diagram:**

Step 1
Box with Fixing Kit

Step 2
Drill the holes at the exit of the wall first.

Insert screw shaft into the base

Step 4
Connect the power supply for the led strip

Step 5
Fix the base to the wall with screws

Step 6
Fix the led strip to the steel belt.

Step 7
Connect the screw to the steel belt with screws.

Step 8
First screw into the connect without power supply.

Step 9
When connected with one end of the power supply, Hold the screw and twist one end

Step 10

Plug the led strip connector into the female base connector, Take out the screw and fix it on the drilled wall. Repeat the operation on the other end.