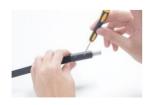

Step 6
Fix the led strip to the steel belt.

Step 7
Connect the screw to the steel belt with screws.

Step 8
First screw into the connect without power supply.

Step 9
When connected with one end of the power supply, Hold the screw and twist one end

Step 10

Plug the led strip connector into the female base connector, Take out the screw and fix it on the drilled wall. Repeat the operation on the other end.