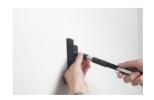

## **Connection Diagram:**

Step 1
Box with Fixing Kit

Step 2
Drill the holes at the exit of the wall first.

Insert screw shaft into the base

Step 4
Connect the power supply for the led strip

Step 5
Fix the base to the wall with screws

Step 6
Fix the led strip to the steel belt.

Step 7
Connect the screw to the steel belt with screws.

Step 8
First screw into the connect without power supply.

Step 9
When connected with one end of the power supply, Hold the screw and twist one end