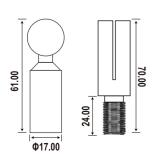

# STARLINE LINEAR





\*Images for reference only

#### Features:

- Flexible and convenient installation, Minor modifications to the walls.
- High quality material, Zinc alloy+stainless steel composition, Strong and durable not easy to deformation.
- Fixed rod can be adjusted by 45°, More possibilities, Suitable for direct, Indirect lighting, Wall washing lighting and other applications.
- Steel strip can up to 25m, Which can perefectly adapt to the lighting decoration of large space.







### Accessories:



Screw Shaft / Cardan Shaft



Cardan Shaft Base



Steel Band 25 Meters / Roll



Power Supply PCB

#### Size:

Screw Shaft / Cardan Shaft



Cardan Shaft Base





## **Recommended Light Strip:**

SKU: BL2414



Led COB 14W/M 120LM/W

SKU: BL2429



Led 30W/M 140LM/W 4200LM/M

SKU: BL24109



Led 10 Mt. 12W/M 2000 LM/M

## Colour:



Black



## **Connection Diagram:**



Step 1
Box with Fixing Kit



Step 2
Drill the holes at the exit of the wall first.



Insert screw shaft into the base



Step 4
Connect the power supply for the led strip



Step 5
Fix the base to the wall with screws



Step 6
Fix the led strip to the steel belt.



Step 7
Connect the screw to the steel belt with screws.



Step 8
First screw into the connect without power supply.



Step 9
When connected with one end of the power supply, Hold the screw and twist one end



Step 10

Plug the led strip connector into the female base connector, Take out the