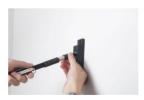

## **Connection Diagram:**

Step 1
Box with Fixing Kit

Step 2
Drill the holes at the exit of the wall first.

Insert screw shaft into the base

Step 4
Connect the power supply for the led strip

Step 5
Fix the base to the wall with screws

Step 6
Fix the led strip to the steel belt.

Step 7
Connect the screw to the steel belt with screws.

Step 8
First screw into the connect without power supply.

Step 9
When connected with one end of the power supply, Hold the screw and twist one end

Step 10

Plug the led strip connector into the female base connector, Take out the screw and fix it on the drilled wall. Repeat the operation on the other end.