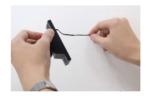

Step 6
Fix the led strip to the steel belt.

Step 7
Connect the screw to the steel belt with screws.

Step 8
First screw into the connect without power supply.

Step 9
When connected with one end of the power supply, Hold the screw and twist one end