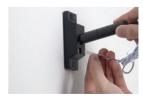

Step 6
Fix the led strip to the steel belt.

Step 7
Connect the screw to the steel belt with screws.

Step 8
First screw into the connect without power supply.

Step 9
When connected with one end of the power supply, Hold the screw and twist one end

Step 10

Plug the led strip connector into the female base connector, Take out the screw and fix it on the drilled wall. Repeat the operation on the other end.