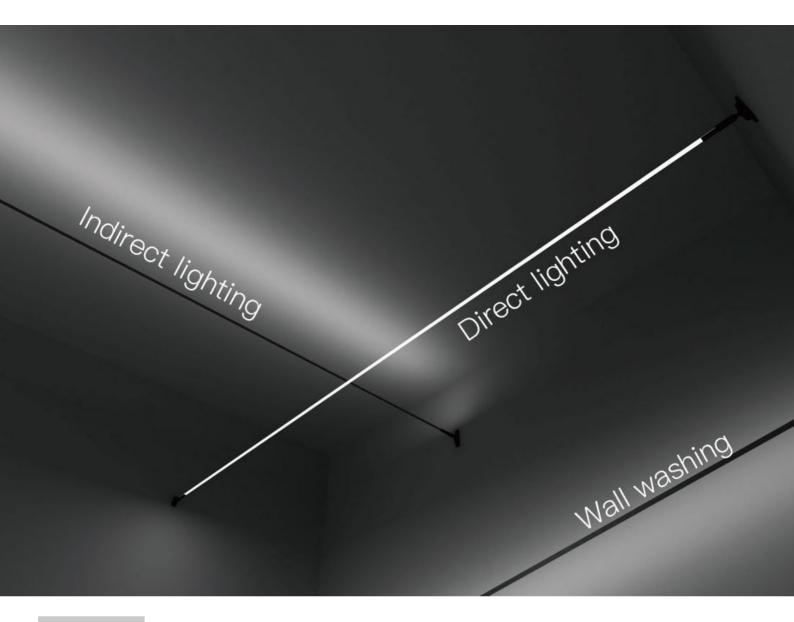

#### Features:

- Flexible and convenient installation, Minor modifications to the walls.
- High quality material, Zinc alloy+stainless steel composition, Strong and durable not easy to deformation.
- Fixed rod can be adjusted by 45°, More possibilities, Suitable for direct, Indirect lighting, Wall washing lighting and other applications.
- Steel strip can up to 25m, Which can perefectly adapt to the lighting decoration of large space.