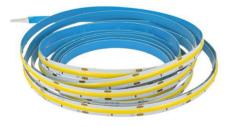

## **Recommended Light Strip:**

SKU: BL2414

Led COB 14W/M 120LM/W

SKU: BL2429

Led 30W/M 140LM/W 4200LM/M

SKU: BL24109

Led 10 Mt. 12W/M 2000 LM/M