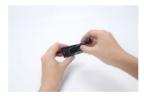

Step 6
Fix the led strip to the steel belt.

Step 7
Connect the screw to the steel belt with screws.

Step 8
First screw into the connect without power supply.

Step 9
When connected with one end of the power supply, Hold the screw and twist one end