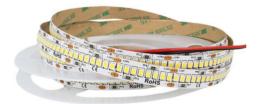

## **Recommended Light Strip:**

SKU: BL2414

Led COB 14W/M 120LM/W

SKU: BL2429

Led 30W/M 140LM/W 4200LM/M

SKU: BL24109

Led 10 Mt. 12W/M 2000 LM/M