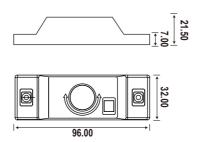

# STARLINE LINEAR





\*Images for reference only

#### Features:

- Flexible and convenient installation, Minor modifications to the walls.
- High quality material, Zinc alloy+stainless steel composition, Strong and durable not easy to deformation.
- Fixed rod can be adjusted by 45°, More possibilities, Suitable for direct, Indirect lighting, Wall washing lighting and other applications.
- Steel strip can up to 25m, Which can perefectly adapt to the lighting decoration of large space.







### Accessories:



Screw Shaft / Cardan Shaft



Cardan Shaft Base



Steel Band 25 Meters / Roll



Power Supply PCB

#### Size:

Screw Shaft / Cardan Shaft



Cardan Shaft Base





## **Recommended Light Strip:**

SKU: BL2414



Led COB 14W/M 120LM/W

SKU: BL2429



Led 30W/M 140LM/W 4200LM/M

SKU: BL24109



Led 10 Mt. 12W/M 2000 LM/M

## Colour:



Black



## **Connection Diagram:**



Step 1
Box with Fixing Kit



Step 2
Drill the holes at the exit of the wall first.



Insert screw shaft into the base



Step 4
Connect the power supply for the led strip



Step 5
Fix the base to the wall with screws



Step 6
Fix the led strip to the steel belt.



Step 7
Connect the screw to the steel belt with screws.



Step 8
First screw into the connect without power supply.



Step 9
When connected with one end of the power supply, Hold the screw and twist one end



Step 10

Plug the led strip connector into the female base connector, Take out the screw and fix it on