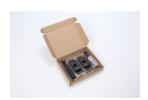

## **Connection Diagram:**

Step 1
Box with Fixing Kit

Step 2
Drill the holes at the exit of the wall first.

Insert screw shaft into the base

Step 4
Connect the power supply for the led strip

Step 5
Fix the base to the wall with screws