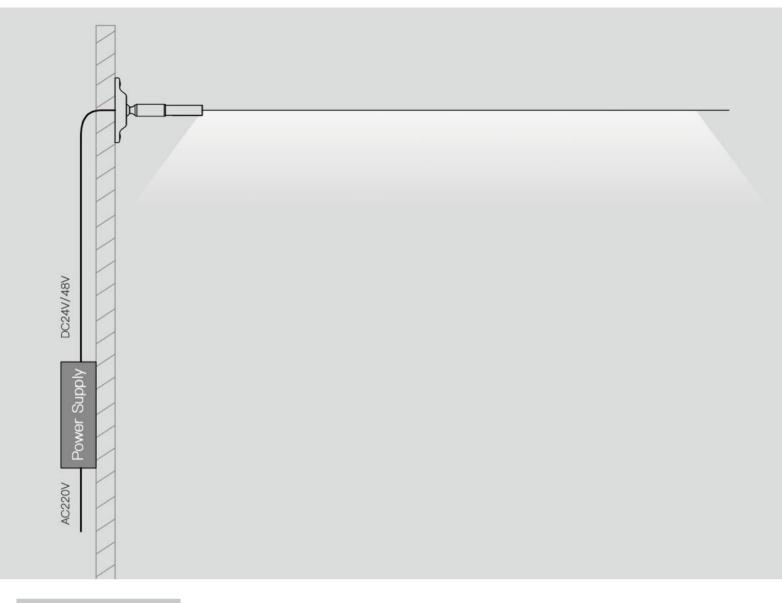

## **Connection Diagram:**

Step 1
Box with Fixing Kit

Step 2
Drill the holes at the exit of the wall first.

Insert screw shaft into the base

Step 4
Connect the power supply for the led strip

Step 5
Fix the base to the wall with screws

Step 6
Fix the led strip to the steel belt.

Step 7
Connect the screw to the steel belt with screws.

Step 8
First screw into the connect without power supply.

Step 9
When connected with one end of the power supply, Hold the screw and twist one end

Step 10

Plug the led strip connector into the female base connector, Take out the screw and fix it on the drilled wall. Repeat the operation on the other end.