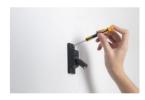

## **Connection Diagram:**

Step 1
Box with Fixing Kit

Step 2
Drill the holes at the exit of the wall first.

Insert screw shaft into the base

Step 4
Connect the power supply for the led strip

Step 5
Fix the base to the wall with screws

Step 6
Fix the led strip to the steel belt.

Step 7
Connect the screw to the steel belt with screws.

Step 8
First screw into the connect without power supply.

Step 9
When connected with one end of the power supply, Hold the screw and twist one end

Step 10

Plug the led strip connector into the female base connector, Take out the screw and fix it on the drilled wall. Repeat the operation on the other end.