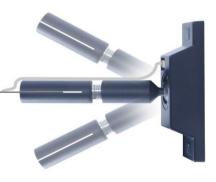

#### Features:

- Flexible and convenient installation, Minor modifications to the walls.
- High quality material, Zinc alloy+stainless steel composition, Strong and durable not easy to deformation.
- Fixed rod can be adjusted by 45°, More possibilities, Suitable for direct, Indirect lighting, Wall washing lighting and other applications.
- Steel strip can up to 25m, Which can perefectly adapt to the lighting decoration of large space.

### Accessories:

Screw Shaft / Cardan Shaft

Cardan Shaft Base

Steel Band 25 Meters / Roll

Power Supply PCB