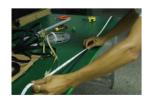

## **Connection Diagram:**

Step 1
Box with Fixing Kit

Step 2
Drill the holes at the exit of the wall first.

Insert screw shaft into the base

Step 4
Connect the power supply for the led strip

Step 5
Fix the base to the wall with screws

Step 6
Fix the led strip to the steel belt.

Step 7
Connect the screw to the steel belt with screws.

Step 8
First screw into the connect without power supply.

Step 9
When connected with one end of the power supply, Hold the screw and twist one end