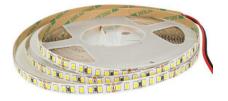

## **Recommended Light Strip:**

SKU: BL2414

Led COB 14W/M 120LM/W

SKU: BL2429

Led 30W/M 140LM/W 4200LM/M

SKU: BL24109

Led 10 Mt. 12W/M 2000 LM/M