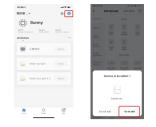

10

3. Select the device you want to add and click "+"

4.Enter Wi-Fi Password and click "Next", waiting for completing the connection.

5.Add the device successfully, you can edit the name of the device to enter the device page by click "Done"

12

Open the App, select "+" on top right and choose "Switch (Wi-Fi)" to add device.

Make sure your smart phone and WiFi switch module are under the same WiFi network at 2.4 GHz connection.Confirm when the light blinks rapidly (twice a second).