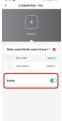

Note:Please confirm the associated switch is enabled.

6. Now you are able to control your light with two switches.Do not associate another button in the same switch for multi-control.

7.If you want to add another third or more smart switches to control your light, just repeat the steps above.And you will see the result as below when you associate another new switch.