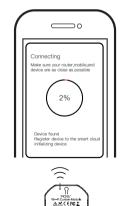

6

(6)

The connecting will take about 10–120 seconds to complete depending on your network condition.

When pairing is done, the WiFi switch will be shown on the App.

Connect to Amazon Alexa or Google Assistant for voice control, or share the devices with your families or friends.