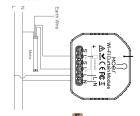

## WIRING DIAGRAM

1. With curtain switch

2. Without switch

Wiring Instructions and Diagrams

- 1.Turn off the power supply before carrying out any electrical installation work.
- 2. Connect wires according to the wiring diagram.
- 3.Insert the module into the junction box.
- 4.Connect the power supply and follow curtain switch Q7:What happens if the wifi goes off? module configuration instructions.

Notes: Put your smartphone close to the curtain switch module when you're configuring, and make sure you have min. 50% Wi-Fi signal.