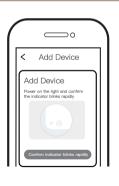

12

Open the App, select "+" on top right and choose "Switch (Wi-Fi)" to add device.

Make sure your smart phone and WiFi switch module are under the same WiFi network at 2.4 GHz connection.Confirm when the light blinks rapidly (twice a second).