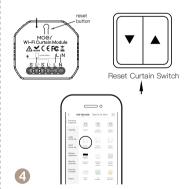

Reset Curtain Switch

### Reset Method

- Press the reset button for more than 7 seconds to start to reset of Wi-Fi method.
- Press the reset button for 10 times for clearing mode of RF.