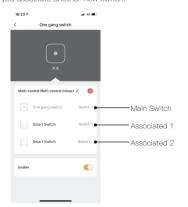

4.Choose the switch that you want to associate to and then choose the switch button that you want to control the same light.

5. Then go back to previous page, you will see two items in the page, one is your main switch, the other is the one you associate just now.

Note:Please confirm the associated switch is enabled.

6. Now you are able to control your light with two switches.Do not associate another button in the same switch for multi-control.

7.If you want to add another third or more smart switches to control your light, just repeat the steps above.And you will see the result as below when you associate another new switch.