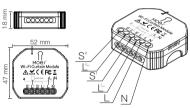

### TECHNICAL SPECIFICATIONS WiFi Curtain Module

90-250V AC Voltage Current 2A May Power WiFi frequency 2 4GHz WiFi Operation temp -10°C - +40°C Tc: +80°C (Max.) Case temp. Operation range ≤ 200 m Dims (WxDxH) 52x47x18 mm IP rating Warranty 1 vear

## WIRING DIAGRAM

1. With curtain switch

2. Without switch

Wiring Instructions and Diagrams

- 1.Turn off the power supply before carrying out any electrical installation work.
- 2. Connect wires according to the wiring diagram.
- 3.Insert the module into the junction box.
- 4.Connect the power supply and follow curtain switch Q7:What happens if the wifi goes off? module configuration instructions.