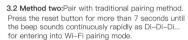

3.1 Method one:Pair and clear up the WiFi code with Bluetooth and WiFi connected meantime.(New Updated)

1.Make sure your phone is connected to Wi-Fi and Bluetooth.

2.Open Smart Life/Tuya App and Click"+",then the prompt page will automatically show on the screen Click "Go to add"