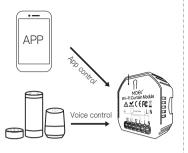

# INSTRUCTION MANUAL Wi-Fi Curtain Module

MS-108: Wi-Fi MS-108WR: Wi-Fi+RF433

Global international operation Whenever & Wherever You are All-in-one Mobile App

Inhouse local operation

ΔPP

the curtain module first).

13

14

15

16

Enjoy your smart life of home automation for intelligent control by using our All-in-one mobile App wherever you are in the world or simply by voice control when you are sitting at home comfortably.