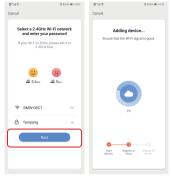

10

3. Select the device you want to add and click "+"

4.Enter Wi-Fi Password and click "Next", waiting for completing the connection.

5.Add the device successfully, you can edit the name of the device to enter the device page by click "Done"

12

Open the App, select "+" on top right and choose "Switch (Wi-Fi)" to add device.

Make sure your smart phone and WiFi switch module are under the same WiFi network at 2.4 GHz connection.Confirm when the light blinks rapidly (twice a second).

6

(6)

The connecting will take about 10–120 seconds to complete depending on your network condition.

When pairing is done, the WiFi switch will be shown on the App.

Connect to Amazon Alexa or Google Assistant for voice control, or share the devices with your families or friends.