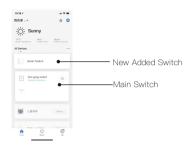

the light, only L and N are required for wiring.

2. Then you will see two devices in the app and click the main switch(as One gang switch as below) by entering into the next operation.

 Click ∠ in the upper right corner and choose "Multi-Control Association, and then click "+" in the right corner

4.Choose the switch that you want to associate to and then choose the switch button that you want to control the same light.

5. Then go back to previous page, you will see two items in the page, one is your main switch, the other is the one you associate just now.