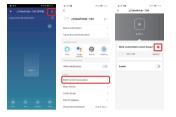

#### 33 How to achieve multi-control association

Note:Please confirm you have successfully finished the WiFi link method above for adding this switch to your Smart Life Ann before the association

1.WiFi add another smart switch to the same Smart Life/Tuya App.(If there is a smart switch having been added before to the appliust go to next step.) Note: There is no need to wire the new added switch to

the light, only L and N are required for wiring.

2. Then you will see two devices in the app and click the main switch(as One gang switch as below) by entering into the next operation.

 Click ∠ in the upper right corner and choose "Multi-Control Association, and then click "+" in the right corner