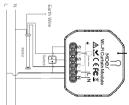

## WIRING DIAGRAM

1. With curtain switch

2. Without switch

Wiring Instructions and Diagrams

- 1.Turn off the power supply before carrying out any electrical installation work.
- 2. Connect wires according to the wiring diagram.
- 3.Insert the module into the junction box.
- 4.Connect the power supply and follow curtain switch Q7:What happens if the wifi goes off? module configuration instructions.

Notes: Put your smartphone close to the curtain switch module when you're configuring, and make sure you have min. 50% Wi-Fi signal.