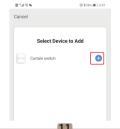

10

3. Select the device you want to add and click "+"

4.Enter Wi-Fi Password and click "Next", waiting for completing the connection.

5.Add the device successfully, you can edit the name of the device to enter the device page by click "Done"