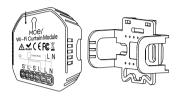

# INSTRUCTION MANUAL Wi-Fi Curtain Module

MS-108: Wi-Fi MS-108WR: Wi-Fi+RF433

Global international operation Whenever & Wherever You are All-in-one Mobile App

Inhouse local operation

ΔPP

the curtain module first).

### TECHNICAL SPECIFICATIONS WiFi Curtain Module

90-250V AC Voltage Current 2A May Power WiFi frequency 2 4GHz WiFi Operation temp -10°C - +40°C Tc: +80°C (Max.) Case temp. Operation range ≤ 200 m Dims (WxDxH) 52x47x18 mm IP rating Warranty 1 vear