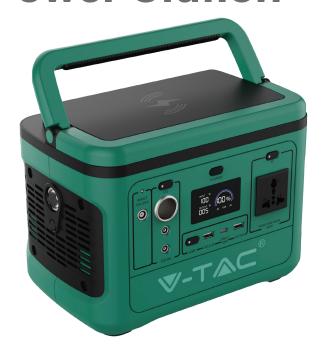

# Portable Power Station

# **500W**

Battery Pack: 26.2Ah /21.6V 568Wh

AC Rated Output : 500Wh

AC Charge Adaptor : 20V,5A (Support 12V-24V)

Solar Charge : DC18V-22V Max 5A.

AC Output : 230V-2.6A 50Hz/60Hz Continuous 600W peak Value 1000W

DC Output: 12V,8A

Wireless Charging Output : 15W

USB Output: 5V 2.4A 12W max

QC Output : 18W

USB C Output : 65W

Cycle Life: Cycled > =1000 Ternary lithium Battery

# LED High-brightness Display Screen

Solar energy Charging Maximum power point tracking

**Bidirectional Charging**Car jump starter
or charging by car

**Wide Voltage Input** AC 100-240V 50/60Hz input