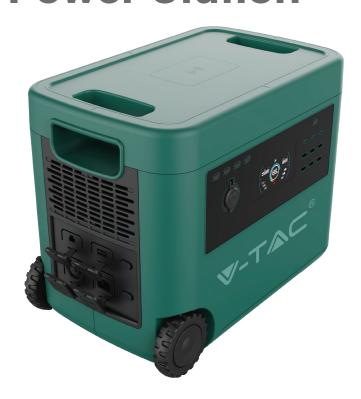

# Portable Power Station

#### Provide safe, easy, clean and green energy for you

Our product can be used as an indoor backup power source as well as an outdoor solar generator. High capacity lithium cell and high power output circuit provide sufficient power supplies for illumination, electrical appliances and tools etc.