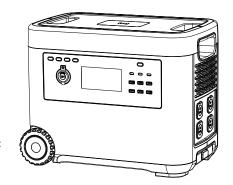

#### DRAWING AND DIMENSION

# LED High-brightness Display Screen

80% charge in 1 hour

**Wide Voltage Input** AC 100-240V 50/60Hz input